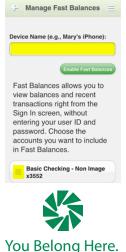

3. Read and Accept the myMobile<sup>™</sup> Fast Balances Terms and Conditions:

4. Enter a device name and select the accounts you would like to participate in Fast balances and select the "Enable Fast Balances" button: